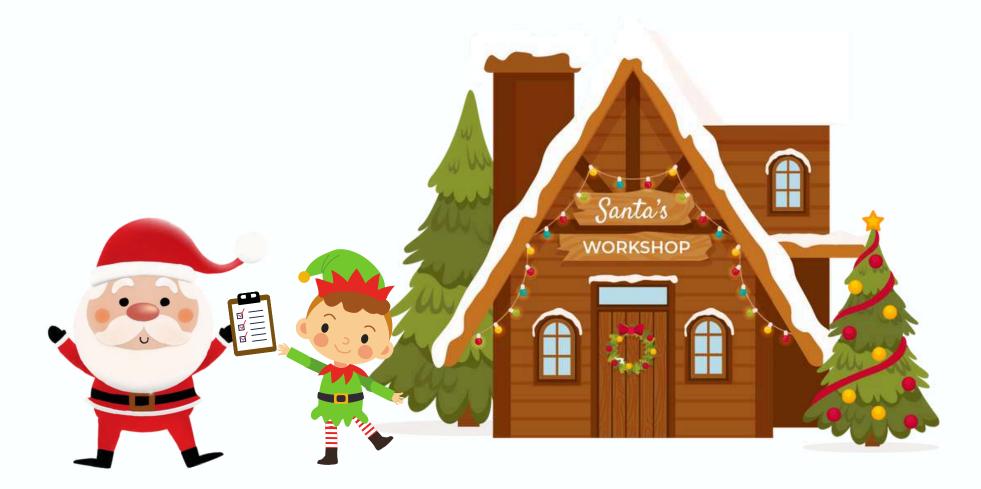

## Santa gives the list to the **Elves** in his **Workshop**.

The Elves use the list and **make the toys and gifts** that are on the Christmas list.